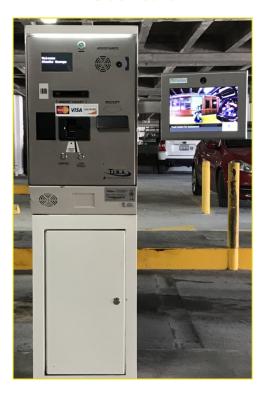

## **Example Installations of the 05-211 Video Display**

**Side Mount** 

**Top Mount** 

**Side Mount** 

**Rear Offset Side Mount** 

**POF Top Mount** 

All-in-one Pedestal Mount