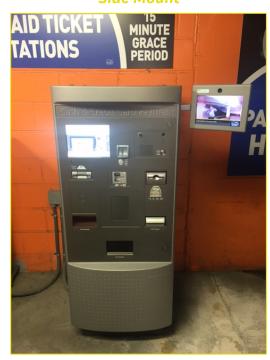

## **Example Installations of the 05-211 Video Display**

**Side Mount** 

**Top Mount** 

**Side Mount** 

**Rear Offset Side Mount** 

**POF Top Mount** 

All-in-one Pedestal Mount

#### **Side Mount**

**Alternative Top Mount** 

**Side Mount** 