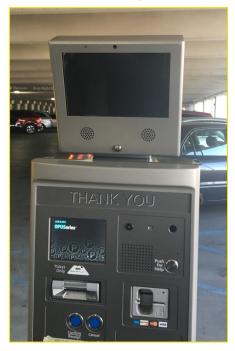

## **Example Installations of the 05-211 Video Display**

**Side Mount** 

**Top Mount** 

**Side Mount** 

**Rear Offset Side Mount** 

**POF Top Mount** 

All-in-one Pedestal Mount