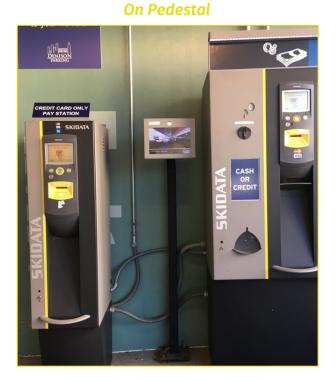

## **Example Installations of the 05-211 Video Display**

**Side Mount** 

**Top Mount** 

**Side Mount** 

**Rear Offset Side Mount** 

**POF Top Mount** 

All-in-one Pedestal Mount