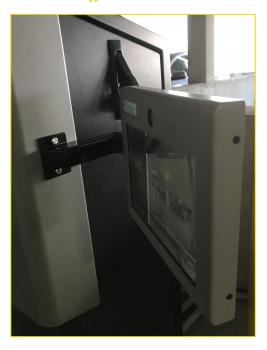

### Mounting the 05-211 Video Display

Standard 3" – 30 Degree Mounting Arm

1" – 15 Degree Mounting Arm

7" Straight Mounting Arm

Reverse Offset Mounting Arm