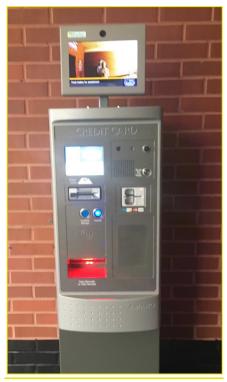

## **Example Installations of the 05-211 Video Display**

**Side Mount** 

**Top Mount** 

**Side Mount** 

**Rear Offset Side Mount** 

**POF Top Mount** 

All-in-one Pedestal Mount