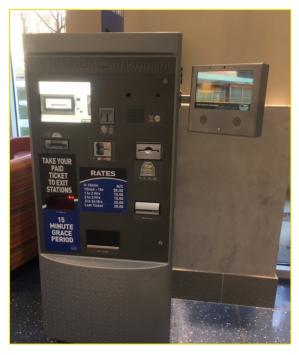

## **Example Installations of the 05-211 Video Display**

**Side Mount** 

**Top Mount** 

**Side Mount** 

**Rear Offset Side Mount** 

**POF Top Mount** 

All-in-one Pedestal Mount