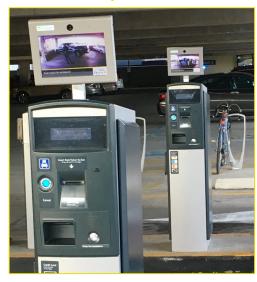

## **Example Installations of the 05-211 Video Display**

**Side Mount** 

**Top Mount** 

**Side Mount** 

**Rear Offset Side Mount** 

**POF Top Mount** 

All-in-one Pedestal Mount