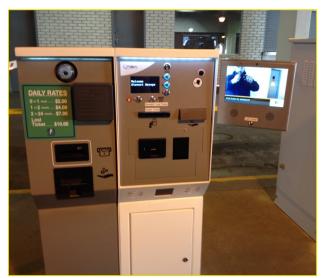

#### **Example 05-141 Video Brain Installations**

**TIBA POF** 

**Amano Exit** 

**3M POF** 

**WPS Integration to PVD Display** 