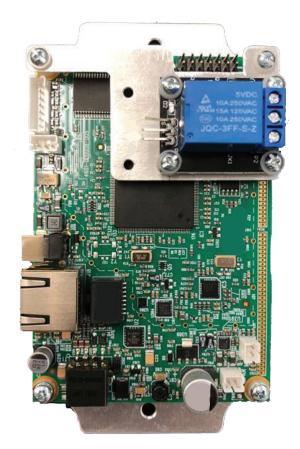

## An affordable and effective audio-only intercom board.

The 05-138 EZ SIP Board is a low-cost standalone hardware/software platform designed for extended temperature environments. The 05-138 is a VoIP SIP endpoint with full-duplex speaker phone capabilities that is designed and manufactured in the US. It supports Power over Ethernet (PoE) and can drive up to a 4 Ohm speaker. It also has an onboard driver for controlling door latches and other devices. The hardware codec is capable of Stereo audio sampling rates up to 48kHz.

## **FEATURES**

- Isolation relay for gate or door vending
- 1 10/100 PoE 802.3af Ethernet Connection
- 300 MHz Processor speed (Optional 400 MHz)
- 4 Mbytes Flash, 16 Mbytes SDRAM
- 4 Ohm Speaker Driver, and 2 UARTs
- 2 channel Audio Codec
- Sampling rates up to 48kHz
- Dimensions: 3.0 × 5.125 x 1.5 in
- Industrial Temperature: -40°C to +85°C
- RoHS Compliant
- Manufactured in the US